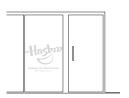

### **Entry Signs for Glass**

Material: Frosted Vinyl Letters

Fonts: Address = Gill Sans Regular U+lc

Tag line if used = Gill Sans Extra Bold U+lc

Address = Gill Sans Regular U+lc