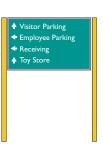

### **Directional Signs**

Colors: Body of Sign: Match PMS 327

Font: Gill Sans Regular Posts: Match PMS 123 Border: Match PMS 2665

Type: White

Charleston Industries, Inc. Series 225 Sign - Square Post