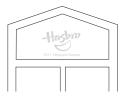

## Signage.

The following specifications are shown to provide you a template when designing signage for your location.

**Monolith Signs** 

Entire sign including face and logo is lit from inside.

Font: Gill Sans Regular Materials: Sign Face = Lexan

Cabinet + Base = .090 Aluminum

Colors: Face and Sides of Sign: Match PMS 327

Base: Match PMS 123

Logo: White